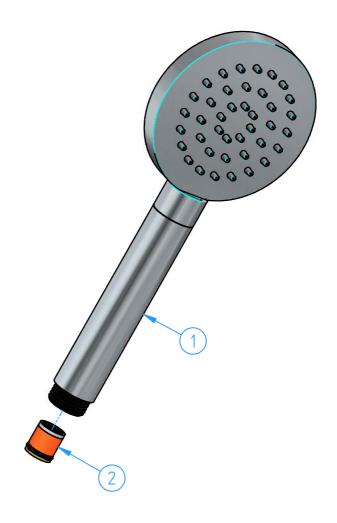

| 2                                                                                                                                                                                                 |             | /I352-002                                      | 2-002 Check valve CV15-FR with flow regulator 9.0 l/min (Neop |      |              | 1      |
|---------------------------------------------------------------------------------------------------------------------------------------------------------------------------------------------------|-------------|------------------------------------------------|---------------------------------------------------------------|------|--------------|--------|
| 1                                                                                                                                                                                                 |             | //355-001                                      | Hand shower set                                               |      |              | 1      |
| ID<br>Number                                                                                                                                                                                      |             | Code                                           | Description                                                   |      |              | Pcs    |
|                                                                                                                                                                                                   |             |                                                |                                                               |      | Sheet 3 of 3 |        |
|                                                                                                                                                                                                   |             |                                                |                                                               | 0 1  |              |        |
| N°                                                                                                                                                                                                | REVIEW Date |                                                |                                                               | Date | Scale 1:2    | 2      |
| Description                                                                                                                                                                                       |             |                                                |                                                               |      | Material     |        |
| Monospray ø9,4 cm hand shower                                                                                                                                                                     |             |                                                |                                                               |      |              |        |
|                                                                                                                                                                                                   |             |                                                |                                                               |      | Weight       |        |
|                                                                                                                                                                                                   |             |                                                |                                                               |      | 0 kg         |        |
| Code Date of issue Chamfers not quoted Finishing                                                                                                                                                  |             |                                                |                                                               | hoth | ~+h          |        |
| M355-00                                                                                                                                                                                           |             | 08/11/2024 0.5x45° SM Grinding Polishing CR GN |                                                               |      | hotbo        | aun    |
| This drawing is property reserved of Hotbath Srl.  Without express authorization, the copying, distribution and utilization of this document as well as the communication to others is prohibited |             |                                                |                                                               |      |              | omware |
|                                                                                                                                                                                                   |             |                                                |                                                               |      |              |        |