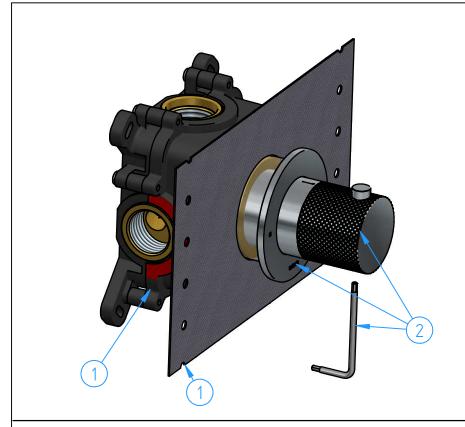

| _            |            |                              |     |
|--------------|------------|------------------------------|-----|
| 7            | CX7001-001 | Thermomstatic knurled handle | 1   |
| 6            | CB7001-04  | Сар                          | 1   |
| 5            | CB7068-08  | Allen wrench 2,5 mm          | 1   |
| 4            | CB7001-02  | Cover                        | 1   |
| 3            | CB7001-03  | O.ring 40x2                  | 1   |
| 2            | CB7001-01  | Wall flange                  | 1   |
| 1            | CB7068-09  | Washer for flange            | 1   |
| ID<br>Number | Code       | Description                  | Pcs |