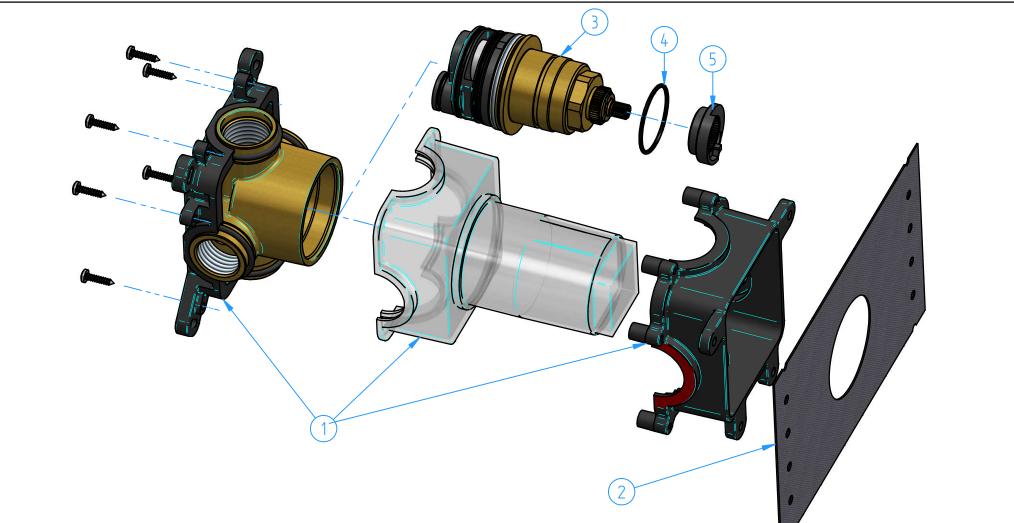

| 5            | HBCB7001-01  | Stop ring                  | 1   |
|--------------|--------------|----------------------------|-----|
| 4            | HBCB7001-02  | O.ring 34.65x1.78          | 1   |
| 3            | HBCB7001-001 | Thermostatic cartridge     | 1   |
| 2            | HBCB0768-02  | Wall gasket                | 1   |
| 1            | HBCB7001-007 | Box for thermostatic mixer | 1   |
| ID<br>Number | Code         | Description                | Pcs |