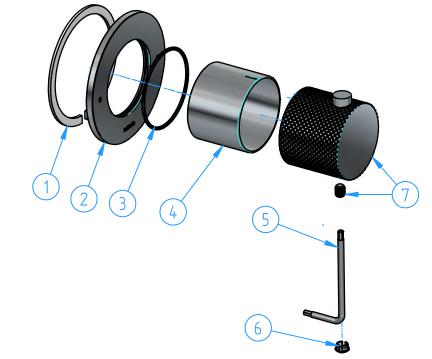

| _            |            |                              |     |
|--------------|------------|------------------------------|-----|
| 7            | CX7001-001 | Thermomstatic knurled handle | 1   |
| 6            | CB7001-04  | Сар                          | 1   |
| 5            | CB7068-08  | Allen wrench 2,5 mm          | 1   |
| 4            | CB7001-02  | Cover                        | 1   |
| 3            | CB7001-03  | O.ring 40x2                  | 1   |
| 2            | CB7001-01  | Wall flange                  | 1   |
| 1            | CB7068-09  | Washer for flange            | 1   |
| ID<br>Number | Code       | Description                  | Pcs |