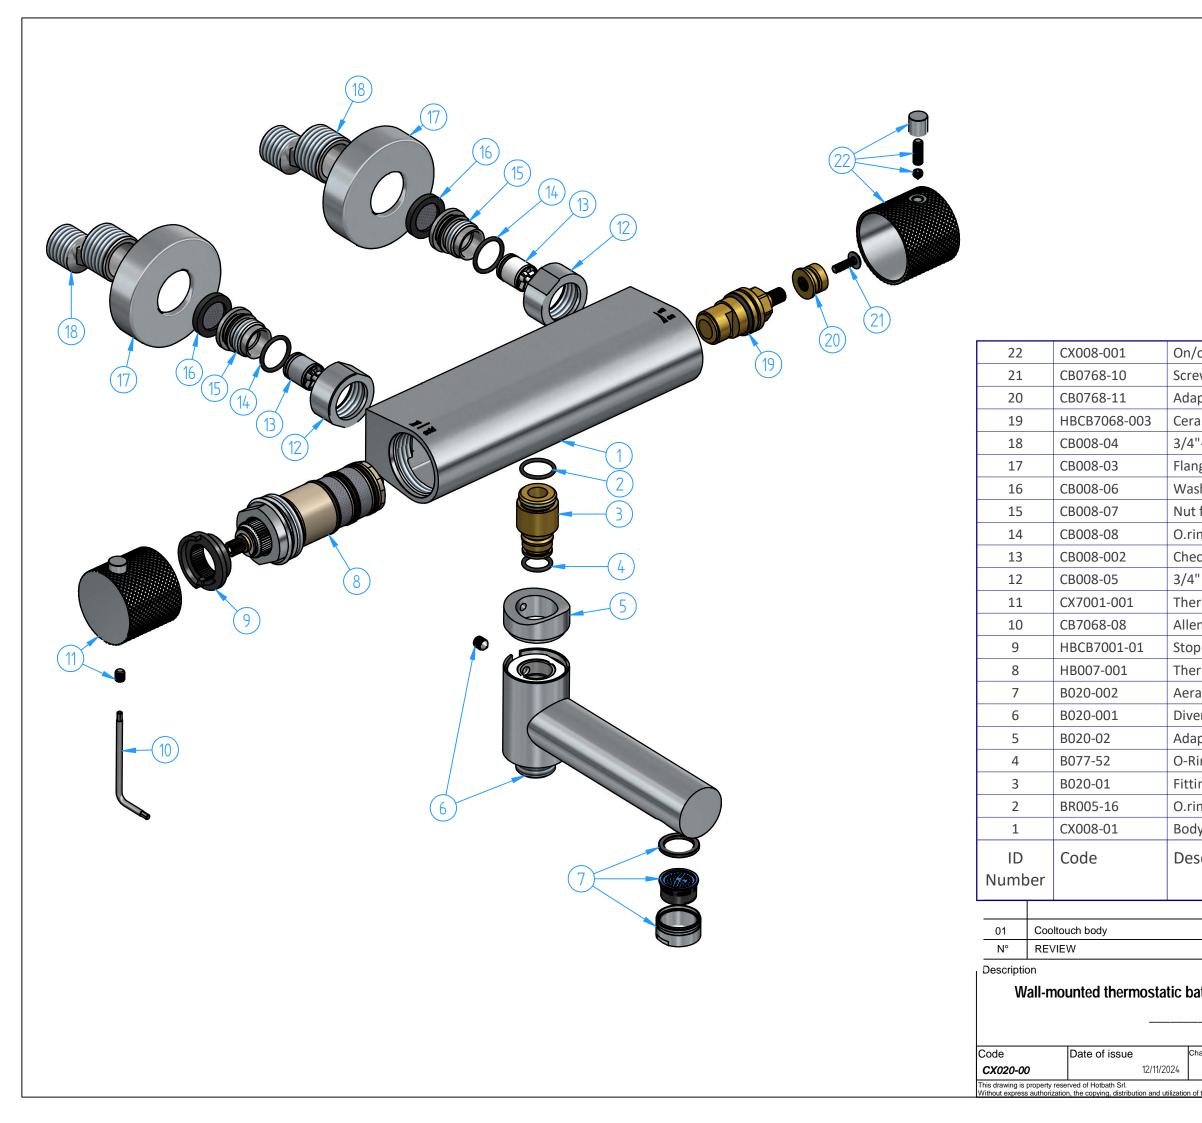

| off - diverter knurled handle set                                  |                                    |           | 1   |
|--------------------------------------------------------------------|------------------------------------|-----------|-----|
| W                                                                  |                                    |           | 1   |
| ptor                                                               |                                    |           | 1   |
| amic headwork                                                      |                                    |           | 1   |
| '-1/2" Union                                                       |                                    |           | 2   |
| ge                                                                 |                                    |           | 2   |
| her with filter                                                    |                                    |           | 2   |
| for 3/4" cap                                                       |                                    |           | 2   |
| ng 17x2                                                            |                                    |           | 2   |
| ck valve                                                           |                                    |           | 2   |
| ' nut                                                              |                                    |           | 2   |
| rmomstatic knurled handle set                                      |                                    |           | 1   |
| n wrench 2,5 mm                                                    |                                    |           | 1   |
| ) ring                                                             |                                    |           | 1   |
| rmostatic cartridge                                                |                                    |           | 1   |
| atore 24x1                                                         |                                    |           | 1   |
| erter spout                                                        |                                    |           | 1   |
| ptor                                                               |                                    |           | 1   |
| ng 12.42x1.78                                                      |                                    |           | 1   |
| ng for spout                                                       |                                    |           | 1   |
| ng 15,60x1.78                                                      |                                    |           | 1   |
| y (Cooltouch)                                                      |                                    |           | 1   |
| scription                                                          |                                    |           | Pcs |
|                                                                    |                                    | Sheet 1 o | f 3 |
| Date Scale                                                         |                                    | 2         |     |
| ithtub mixer with 2-way di                                         | Material<br>Weight                 |           |     |
| 0 kg                                                               |                                    |           |     |
| 0.5x45°                                                            | Finishing<br>LU CR<br>Polishing GN | hotb      |     |
| this document as well as the communication to others is prohibited |                                    |           |     |