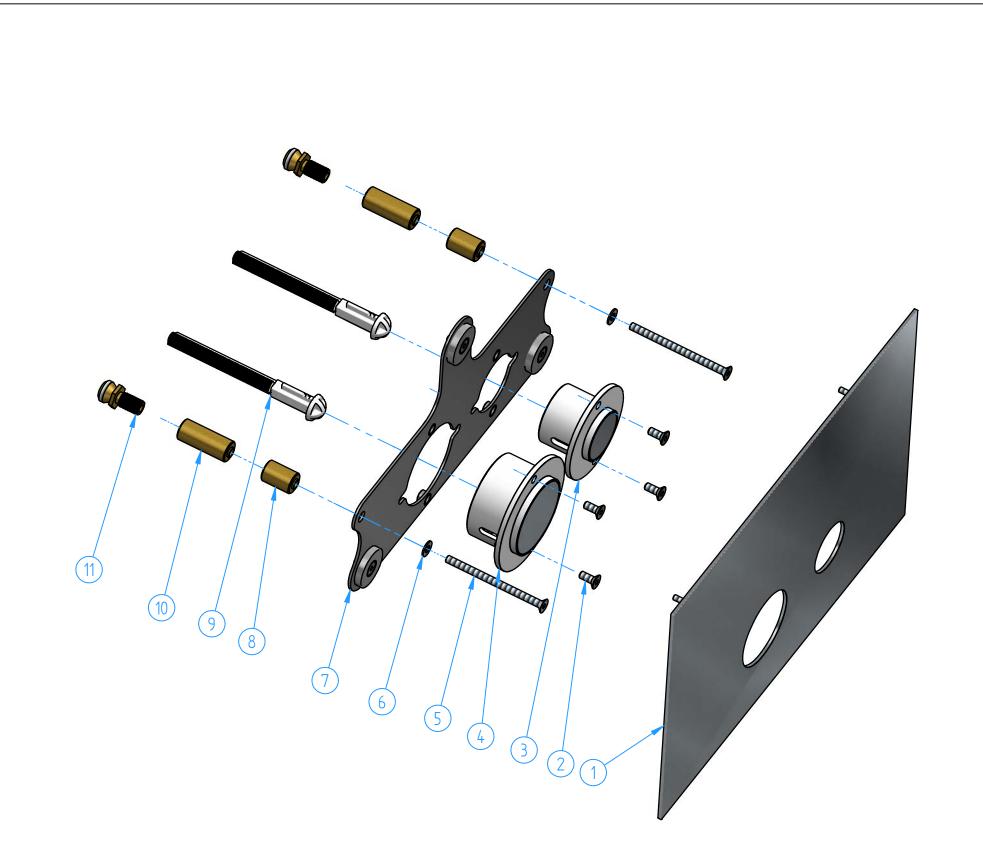

| Code<br><b>CBA321-</b>          | Date of issue  | $(\Phi) = (\Phi) = (\Phi)$                                     | SM LU CR<br>rinding Polishing GN | hoth           | ath  |
|---------------------------------|----------------|----------------------------------------------------------------|----------------------------------|----------------|------|
|                                 |                |                                                                |                                  | Weight<br>0 kg |      |
| Þ                               | Actuator plate | for Geberit cisterns UP720                                     | -UP320                           |                |      |
| Description Material            |                |                                                                |                                  |                |      |
| N°                              | N° REVIEW Date |                                                                |                                  | Scale 1:2      |      |
|                                 |                |                                                                |                                  | Sheet 1        | of 3 |
| Nume                            | ber            |                                                                |                                  |                |      |
| ID Code<br>Number               |                | Description                                                    |                                  |                | Pcs  |
| 1 CBA321-001                    |                | Cover set                                                      |                                  |                | 1    |
| 2 CBA321-05 Screw M4x10 UNI5933 |                |                                                                |                                  |                | 4    |
| 3 CBA320-002                    |                | Small button                                                   |                                  |                | 1    |
| 4 CBA320-001                    |                | Large button                                                   |                                  |                | 1    |
| 5 ARA320-04                     |                | Screw M4x60                                                    |                                  |                | 2    |
| 6 CBA321-07                     |                | Washer                                                         |                                  |                | 2    |
| 7                               |                |                                                                |                                  |                | 1    |
| 8 CBA321-08                     |                | Adjustment nut (minum/medium built-in depth)                   |                                  |                | 2    |
| 10 CBA321-09<br>9 ARA320-13     |                | Adjustment nut (medium/maximum built-in depth) Plastic pushtow |                                  |                | 2    |
| 11 CBA321-10                    |                | Adaptor                                                        |                                  |                |      |