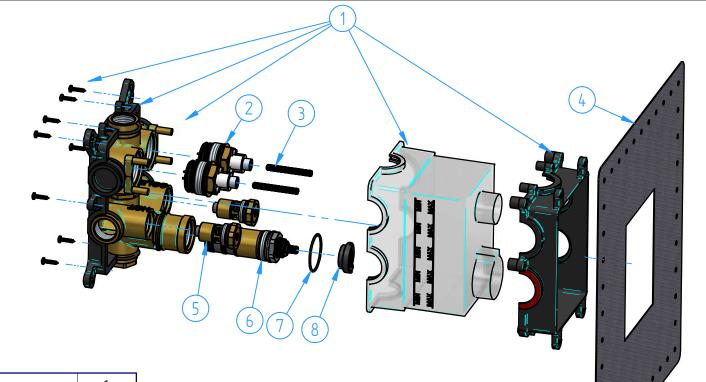

| This drawing is property reserved of Hotbath Srl.<br>Without express authorization, the copying, distribution and utilization of this document as well as the communication to others is prohibited |                |                          |     |          |                                               |                                           |        |        |  |
|-----------------------------------------------------------------------------------------------------------------------------------------------------------------------------------------------------|----------------|--------------------------|-----|----------|-----------------------------------------------|-------------------------------------------|--------|--------|--|
|                                                                                                                                                                                                     |                |                          |     |          | -00 Date of issue Chamfers not quoted 0.5x45° | Finishing<br>1 LU CR<br>ling Polishing GN |        |        |  |
|                                                                                                                                                                                                     |                |                          |     |          |                                               |                                           | 0 kg   |        |  |
|                                                                                                                                                                                                     |                |                          |     |          | -                                             |                                           | Weight |        |  |
| Push-button 2-way concealed thermostatic mixer                                                                                                                                                      |                |                          |     |          |                                               |                                           |        |        |  |
|                                                                                                                                                                                                     |                |                          |     | Descript | Description                                   |                                           |        |        |  |
| Number                                                                                                                                                                                              |                |                          |     | N°       | REVIEW                                        | Date                                      | Scale  | 1:4    |  |
| ID                                                                                                                                                                                                  | Code           | Description              | Pcs | 01       | New model of box and filter group             | 01/09/22                                  | Sheet  | 1 of 1 |  |
| 1                                                                                                                                                                                                   | HBPB009-005    | Box fo PB009-PB009Q      | 1   |          |                                               |                                           |        |        |  |
| 2                                                                                                                                                                                                   | HBCB7068PB-002 | Push button cartridge    | 2   |          |                                               |                                           |        |        |  |
| 3                                                                                                                                                                                                   | HBCB7068PB-01  | Plastic threaded rod     | 2   |          |                                               |                                           |        |        |  |
| 4                                                                                                                                                                                                   | HB009-02       | Wall gasket              | 1   |          |                                               |                                           | v      |        |  |
| 5                                                                                                                                                                                                   | HB007-002      | Filter check-valve group | 2   |          |                                               |                                           |        |        |  |
| 6                                                                                                                                                                                                   | HB007-001      | Thermostatic cartridge   | 1   |          |                                               |                                           |        |        |  |
| 7                                                                                                                                                                                                   | HB007-02       | O.Ring 28.3x1.78         | 1   |          |                                               |                                           | /      |        |  |
| 8                                                                                                                                                                                                   | HBCB7001-01    | Stop ring                | 1   |          |                                               |                                           | , ,    |        |  |