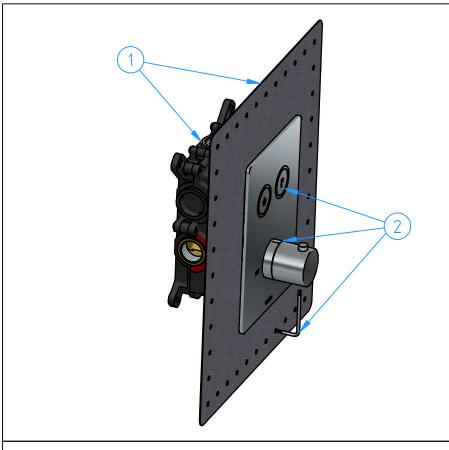

| 2            | PB009QEXT-00    | Trim parts for PB009Q           | 1   |
|--------------|-----------------|---------------------------------|-----|
| 1            | HBPB009-00 rel1 | Concealed parts for PB009-PB00Q | 1   |
| ID<br>Number | Code            | Description                     | Pcs |