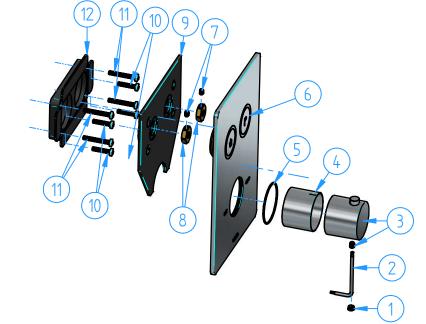

| 12           | PB009-02      | Plastic support for flange    | 1   |
|--------------|---------------|-------------------------------|-----|
| 11           | PB009-05      | Screw M4x30                   | 4   |
| 10           | PB009-04      | Screw M4x20                   | 4   |
| 9            | PB009-03      | Template                      | 1   |
| 8            | CB7068PB-01   | Nut for regulation            | 2   |
| 7            | CB7068PB-02   | Dowel M4x6                    | 2   |
| 6            | PB009QEXT-001 | Wall flange with push buttons | 1   |
| 5            | CB7001-03     | O.ring 40x2                   | 1   |
| 4            | CB7001-02     | Cover                         | 1   |
| 3            | CB7001-001    | Thermomstatic handle          | 1   |
| 2            | CB7068-08     | Allen wrench 2,5 mm           | 1   |
| 1            | CB7001-04     | Сар                           | 1   |
| ID<br>Number | Code          | Description                   | Pcs |