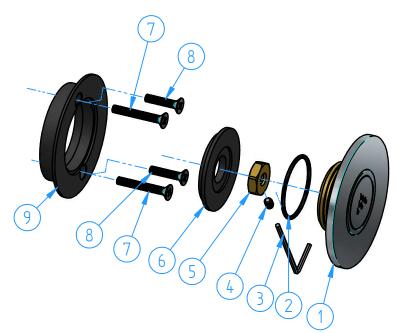

| 9            | CB7068PB-04  | Plastic support for push button | 1   |
|--------------|--------------|---------------------------------|-----|
| 8            | CB7068PB-06  | Screw M4x20                     | 2   |
| 7            | CB7068PB-05  | Screw M4x30                     | 2   |
| 6            | CB7068PB-03  | Template                        | 1   |
| 5            | CB7068PB-01  | Nut for regulation              | 1   |
| 4            | CB7068PB-02  | Dowel M4x6                      | 1   |
| 3            | CB7068PB-07  | Allen Wrench 2 mm               | 1   |
| 2            | CB7068-06    | O.ring 31.47x1.78               | 1   |
| 1            | CB7068PB-001 | Push button                     | 1   |
| ID<br>Number | Code         | Description                     | Pcs |