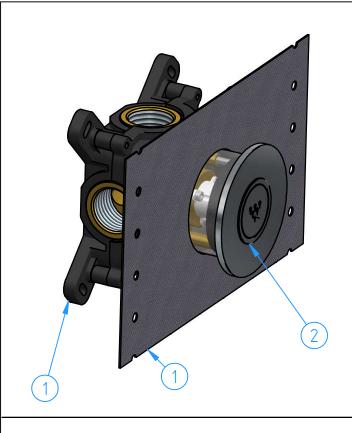

| 2            | CB7068PBEXT-00 | Trim parts for CB7068PB-CB7069PB | 1   |
|--------------|----------------|----------------------------------|-----|
| 1            | HBCB7069PB-00  | Concealed set for push-button    | 1   |
| ID<br>Number | Code           | Description                      | Pcs |