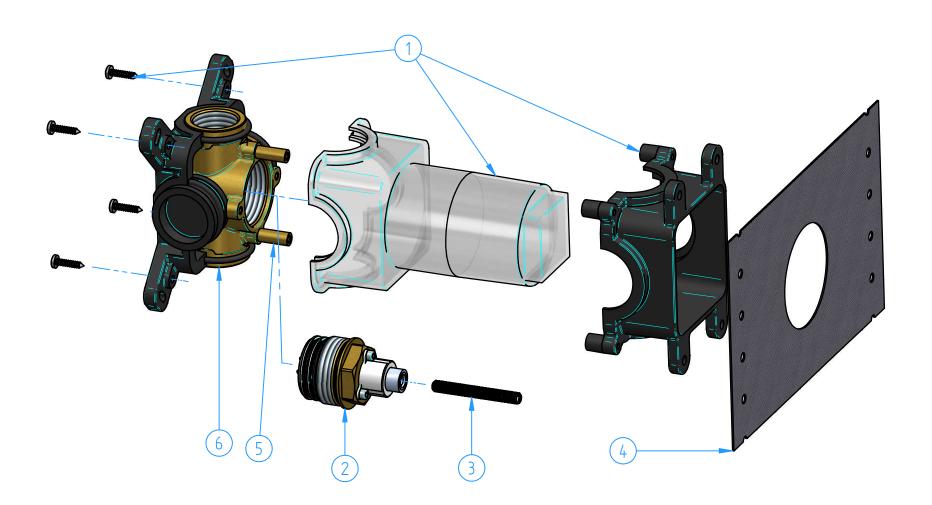

| 6          | HBCB7069PB-01  | Body for push-button flow-through | 1   |
|------------|----------------|-----------------------------------|-----|
| 5          | HBCB7068PB-03  | Extension support                 | 2   |
| 4          | HBCB0768-02    | Wall gasket                       | 1   |
| 3          | HBCB7068PB-01  | Plastic threaded rod              | 1   |
| 2          | HBCB7068PB-002 | Push button cartridge             | 1   |
| 1          | HBCB7080-005   | Box for CB080-CB7069PB            | 1   |
| ID<br>Numb | Code           | Description                       | Pcs |
|            |                |                                   |     |