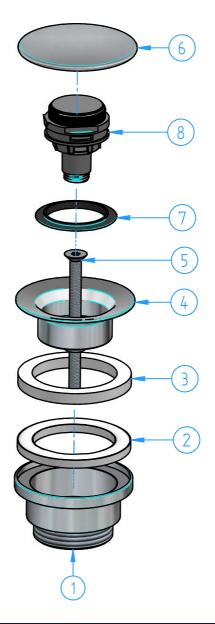

| P710-00                      |                | 24/05                        |                     |                        | LU CR     | hot       | 'bo  | ath |
|------------------------------|----------------|------------------------------|---------------------|------------------------|-----------|-----------|------|-----|
| Code                         |                | Date of issue                | Chamfers not guoted |                        | Finishing | 0 kg      | _    |     |
|                              |                |                              |                     |                        |           | Weight    |      |     |
| Washbasin waste, push-button |                |                              |                     |                        |           |           |      |     |
| Description                  |                |                              |                     |                        |           | Material  |      |     |
| N°                           | N° REVIEW Date |                              |                     |                        |           | 1.2       |      | 2   |
| 01 Nev                       |                | r cap and click-clack device |                     |                        |           | Scale 1.2 |      |     |
|                              |                |                              |                     |                        |           | Sheet     | 1 of | 3   |
| Num                          | ber            |                              |                     |                        |           |           |      |     |
| ID                           |                | Code                         | Description         | Description            |           |           |      | Pcs |
| 1                            |                | P710-01                      | Waste body          | Waste body             |           |           |      |     |
| 2                            |                | P710-02                      | Washer for waste b  | Washer for waste body  |           |           |      |     |
| 3                            |                | P710-03                      | Washer for waste    | Washer for waste       |           |           |      | 1   |
| 4                            |                | P710-04                      | Waste               |                        |           |           |      | 1   |
| 5                            |                | P710-06                      | Screw M6x60         | Screw M6x60            |           |           |      | 1   |
| 6                            |                | P710-10                      | Push-button body    | Push-button body       |           |           |      | 1   |
| 7                            |                | P710-07                      | Gasket for push-bu  | Gasket for push-button |           |           |      | 1   |
| 8                            |                | P710-001                     | Click-clack device  | Click-clack device     |           |           |      |     |