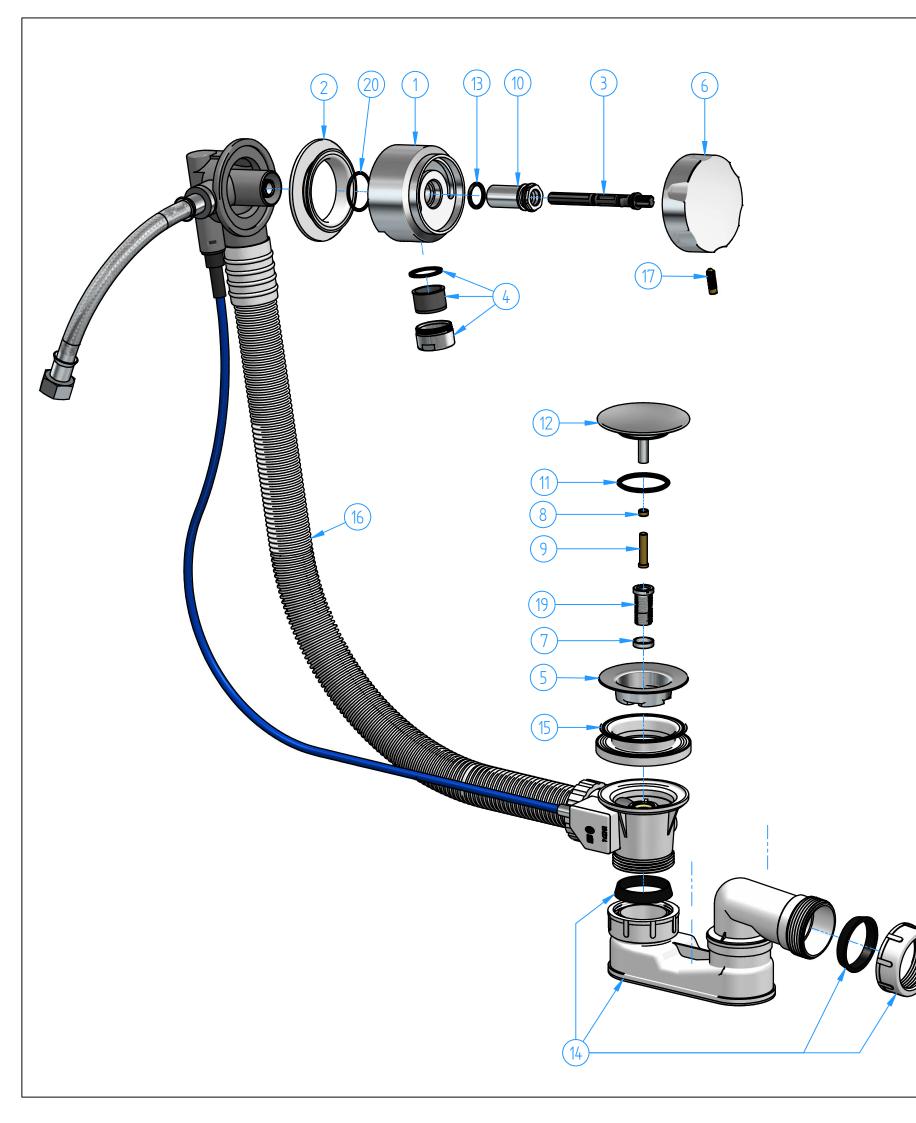

| ID     | Code                 | Description                 |
|--------|----------------------|-----------------------------|
|        |                      |                             |
| 1      | P033-00              | Water outlet                |
| 2      | P033-003<br>P033-06  | Rubber gaske                |
| 4      | P033-002<br>P033-003 | Pin for handle              |
| 5<br>4 | P032-12              | Drainage grid<br>Flow guide |
| 6      | P033-01              | Handle                      |
| 7      | P032-11              | Brass washer                |
| 8      | P032-16              | Locknut                     |
| 9      | P032-15              | Plug screw                  |
| 10     | P033-04              | Locknut                     |
| 11     | P032-09              | Plug seal                   |
| 12     | P032-06              | Drain plug                  |
| 13     | P033-07              | O.ring 15,54 >              |
| 14     | P032-005             | Trap body                   |
| 15     | P033-08              | Rubber gaske                |
| 16     | P033-001             | Bathtub pop-                |
| 17     | P032-05              | Handle grub s               |
| 19     | P032-10              | Drainage grid               |
| 20     | P033-05              | O.ring 28x2                 |

Description

## Bathtub pop-up waste with

| Code                                                                                                                            | Date of issue |  |  |  |  |
|---------------------------------------------------------------------------------------------------------------------------------|---------------|--|--|--|--|
| P033-00                                                                                                                         | 13/12/2022    |  |  |  |  |
| This drawing is property reserved of Hotbath Srl.<br>Without express authorization, the copying, distribution and utilization o |               |  |  |  |  |

| (2                                                |                 |            | 1 |  |  |  |
|---------------------------------------------------|-----------------|------------|---|--|--|--|
| grid screw                                        |                 |            |   |  |  |  |
| ub screw                                          |                 |            |   |  |  |  |
| op-up waste                                       |                 |            |   |  |  |  |
| isket                                             |                 |            |   |  |  |  |
| ,                                                 |                 |            |   |  |  |  |
| 54 x 2,62                                         |                 |            |   |  |  |  |
|                                                   |                 |            |   |  |  |  |
|                                                   |                 |            | 1 |  |  |  |
|                                                   |                 |            | 1 |  |  |  |
| V                                                 |                 |            |   |  |  |  |
|                                                   |                 |            | 1 |  |  |  |
| her                                               |                 |            |   |  |  |  |
|                                                   |                 |            | 1 |  |  |  |
| grid                                              |                 |            |   |  |  |  |
| e                                                 |                 |            |   |  |  |  |
| ndle with O.ring                                  |                 |            |   |  |  |  |
| sket                                              |                 |            |   |  |  |  |
| tlet body                                         |                 |            |   |  |  |  |
| on                                                |                 |            |   |  |  |  |
|                                                   |                 | Sheet 1 of | 3 |  |  |  |
|                                                   | Date            | Scale 1:3  |   |  |  |  |
|                                                   | Duto            | Material   |   |  |  |  |
|                                                   | Material        |            |   |  |  |  |
| water outlet and ove                              |                 |            |   |  |  |  |
|                                                   | Weight          |            |   |  |  |  |
|                                                   | 0 kg            |            |   |  |  |  |
| amfers not quoted<br>0.5x45°                      |                 | hotbo      |   |  |  |  |
| this document as well as the communication to oth | italian bathroo | mware      |   |  |  |  |