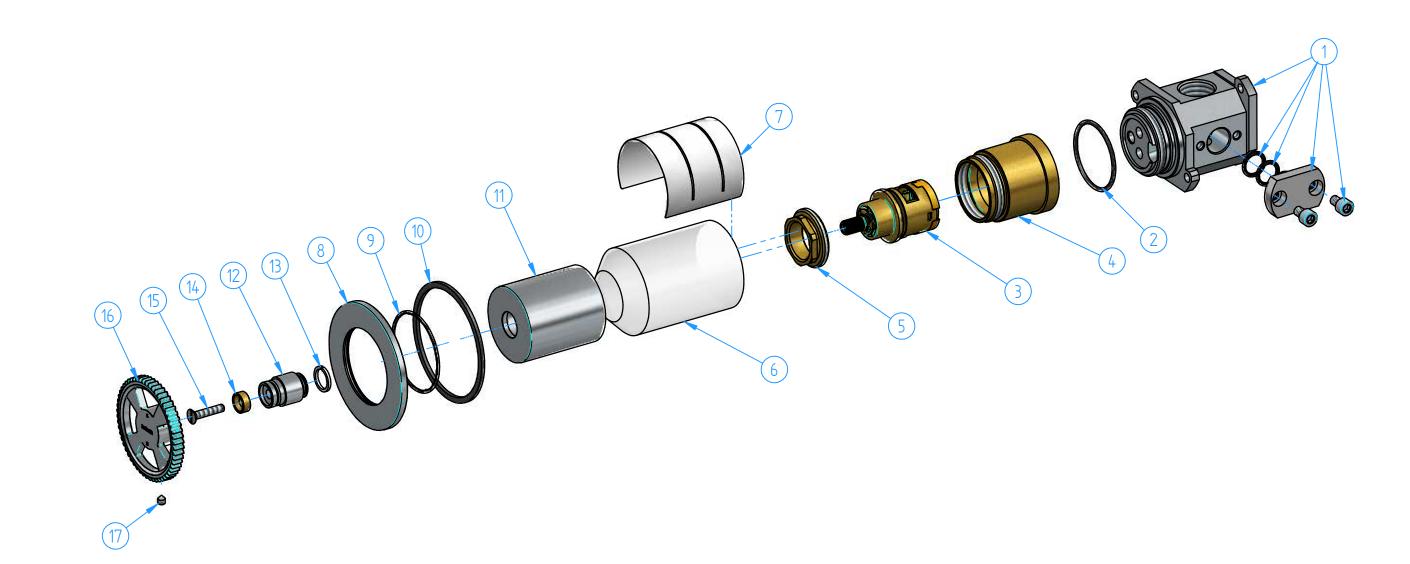

| 17           | CW003-08  | Dowel M4x5                                 |     |  |  |  |
|--------------|-----------|--------------------------------------------|-----|--|--|--|
| 16           | CW011-01  | Handle concealed diverter                  |     |  |  |  |
| 15           | CW003-10  | Screw M4x20                                |     |  |  |  |
| 14           | CW003-06  | Insert                                     |     |  |  |  |
| 13           | CW003-07  | Teflon ring                                |     |  |  |  |
| 12           | CW003-02  | Handle pin                                 |     |  |  |  |
| 11           | CW011-02  | External shaped ring nut                   |     |  |  |  |
| 10           | CB031-05  | Gasket                                     |     |  |  |  |
| 9            | CB031-04  | O.Ring 42x1.5                              |     |  |  |  |
| 8            | CB005-14  | Round flange mixer                         |     |  |  |  |
| 7            | BU031-07  | Label for installation depth               |     |  |  |  |
| 6            | BR005-25  | Protection cover for mixer                 |     |  |  |  |
| 5            | CB029-13  | Locking nut for diverter cartridge         |     |  |  |  |
| 4            | CB029-11  | Internal cover for diverter cartridge      |     |  |  |  |
| 3            | CB029-001 | 2-Ways diverter cartridge without shut-off |     |  |  |  |
| 2            | CB029-04  | O.Ring 35x2                                |     |  |  |  |
| 1            | CB011-001 | Body concealed diverter                    |     |  |  |  |
| ID<br>Number | Code      | Description                                | Pcs |  |  |  |