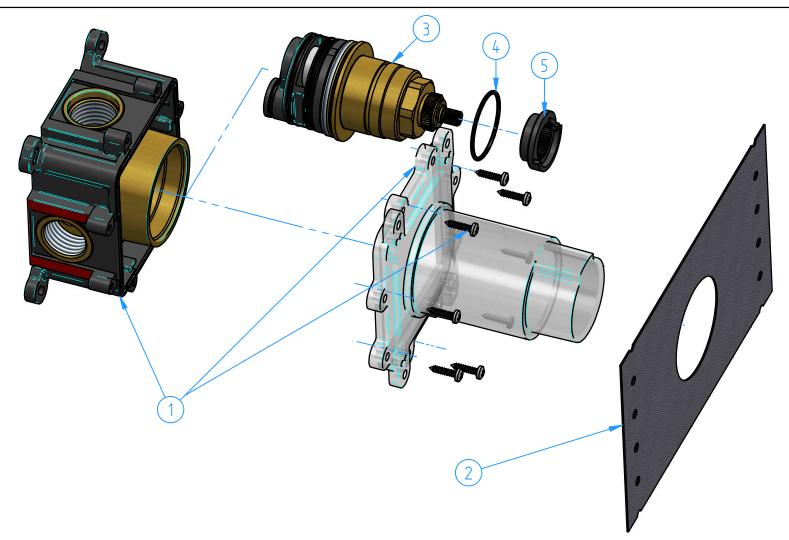

| 2            | CX7001EXT-00 | Trim parts for CX7001H - CX7001V | 1   |
|--------------|--------------|----------------------------------|-----|
| 1            | HBCB7001V-00 | Concealed parts for CB7001V      | 1   |
| ID<br>Number | Code         | Description                      | Pcs |

| 5            | HBCB7001-01  | Stop ring                  | 1   |
|--------------|--------------|----------------------------|-----|
| 4            | HBCB7001-02  | O.ring 34.65x1.78          | 1   |
| 3            | HBCB7001-001 | Thermostatic cartridge     | 1   |
| 2            | HBCB0768-02  | Wall gasket                | 1   |
| 1            | HBCB7001-002 | Box for thermostatic mixer | 1   |
| ID<br>Number | Code         | Description                | Pcs |
|              | I .          |                            |     |