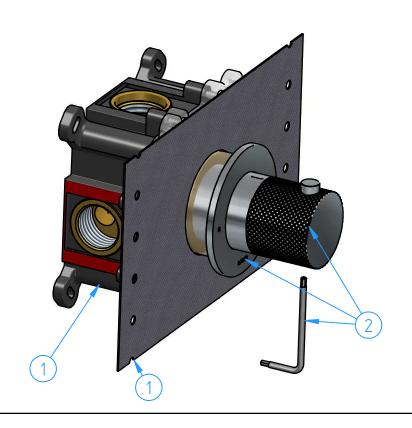

| 2            | CX7001EXT-00 | Trim parts for CX7001H - CX7001V | 1   |
|--------------|--------------|----------------------------------|-----|
| 1            | HBCB7001V-00 | Concealed parts for CB7001V      | 1   |
| ID<br>Number | Code         | Description                      | Pcs |

| 7            | CX7001-001 | Thermomstatic knurled handle | 1   |
|--------------|------------|------------------------------|-----|
| 6            | CB7001-04  | Сар                          | 1   |
| 5            | CB7068-08  | Allen wrench 2,5 mm          | 1   |
| 4            | CB7001-02  | Cover                        | 1   |
| 3            | CB7001-03  | O.ring 40x2                  | 1   |
| 2            | CB7001-01  | Wall flange                  | 1   |
| 1            | CB7068-09  | Washer for flange            | 1   |
| ID<br>Number | Code       | Description                  | Pcs |