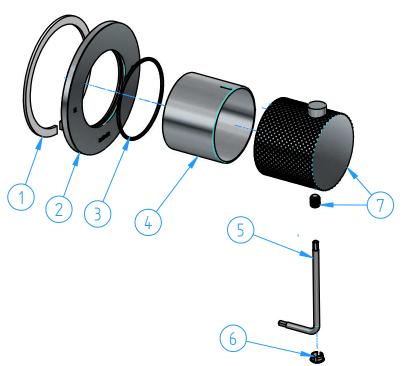

| 7            | CX7001-001 | Thermomstatic knurled handle | 1   |
|--------------|------------|------------------------------|-----|
| 6            | CB7001-04  | Сар                          | 1   |
| 5            | CB7068-08  | Allen wrench 2,5 mm          | 1   |
| 4            | CB7001-02  | Cover                        | 1   |
| 3            | CB7001-03  | O.ring 40x2                  | 1   |
| 2            | CB7001-01  | Wall flange                  | 1   |
| 1            | CB7068-09  | Washer for flange            | 1   |
| ID<br>Number | Code       | Description                  | Pcs |