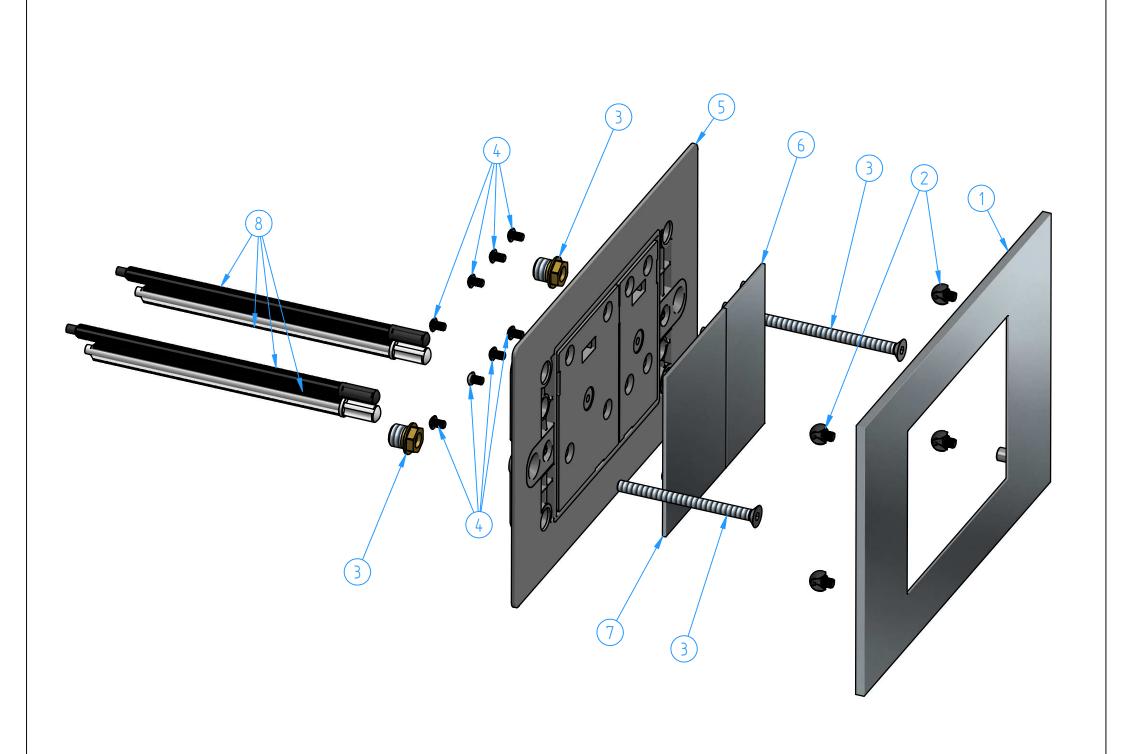

| Code Date of issue Chamfers not quoted 0.5x45° Finishing CR GIN Ginding Folishing CR GIN Ginding Folishing CR GIN CHAMFER NOT QUOTED This drawing is property reserved of Hotbath Srl. |     |            |                            |      |                       | ath |
|----------------------------------------------------------------------------------------------------------------------------------------------------------------------------------------|-----|------------|----------------------------|------|-----------------------|-----|
|                                                                                                                                                                                        |     |            |                            |      | <b>Weight</b><br>0 kg |     |
| •                                                                                                                                                                                      |     | Actuator p | late for cistern           |      |                       |     |
| Description                                                                                                                                                                            |     |            |                            |      | Material              |     |
| N° REVIEW                                                                                                                                                                              |     |            |                            | Date | Scale 1               | :2  |
|                                                                                                                                                                                        |     |            |                            |      | Sheet 1 of 1          |     |
| Numb                                                                                                                                                                                   | per |            |                            |      |                       |     |
| ID                                                                                                                                                                                     |     | Code       | Description                |      |                       | Pcs |
| 1                                                                                                                                                                                      |     | GLA320-001 | Plate                      |      |                       | 1   |
| 2                                                                                                                                                                                      |     | GLA320-002 | Kit for plate installation |      |                       | 1   |
| 3                                                                                                                                                                                      |     | GLA320-003 | Kit for installation       |      |                       | 1   |
| 4                                                                                                                                                                                      |     | GLA320-03  | Screw M4x6 for button      |      |                       | 8   |
| 5                                                                                                                                                                                      |     | GLA320-006 | Plate installation set     |      |                       | 1   |
| 6                                                                                                                                                                                      |     | GLA320-02  | Small button               |      | 1                     |     |
| 7                                                                                                                                                                                      |     | GLA320-01  | Large button               |      |                       | 1   |
| 8                                                                                                                                                                                      |     | GLA320-004 | Kit pushtow                |      |                       | 1   |