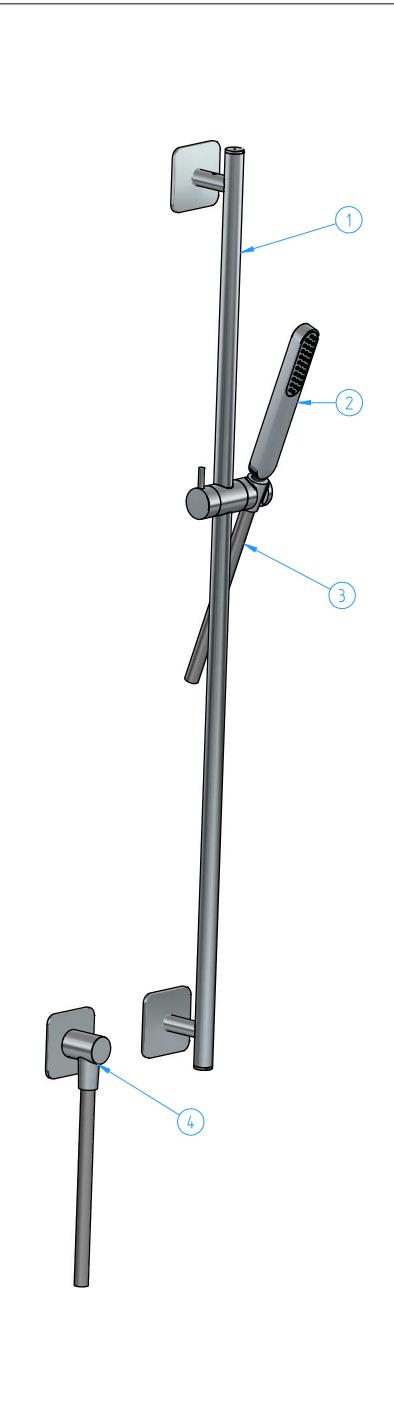

| Code  GL307-00  Date of issue 02/08/2021  Chamfers not quoted 0.5x45°  0.5x45° |     |             |               | Finishing  SM LU CR Grinding Polishing GN | hott           | ath    |
|--------------------------------------------------------------------------------|-----|-------------|---------------|-------------------------------------------|----------------|--------|
| Sliding rail with flexible hose, hand shower and wall coupling                 |     |             |               |                                           | Weight<br>0 kg |        |
| Descripti                                                                      |     |             |               |                                           | Material       |        |
| N°                                                                             | REV | REVIEW Date |               |                                           | Scale          | 1:4    |
|                                                                                |     |             |               |                                           | Sheet          | l of 1 |
| Numb                                                                           | oer |             | ·             |                                           |                |        |
| ID                                                                             |     | Code        | Description   |                                           |                | Pcs    |
| 1                                                                              |     | GL311-00    | Sliding rail  | Sliding rail                              |                |        |
| 2                                                                              |     | GL350-00    | Hand shower   | Hand shower                               |                |        |
| 3                                                                              |     | M015-00     | Flexible hose |                                           |                | 1      |
| 4                                                                              |     | GL517-00    | Wall couping  |                                           |                | 1      |