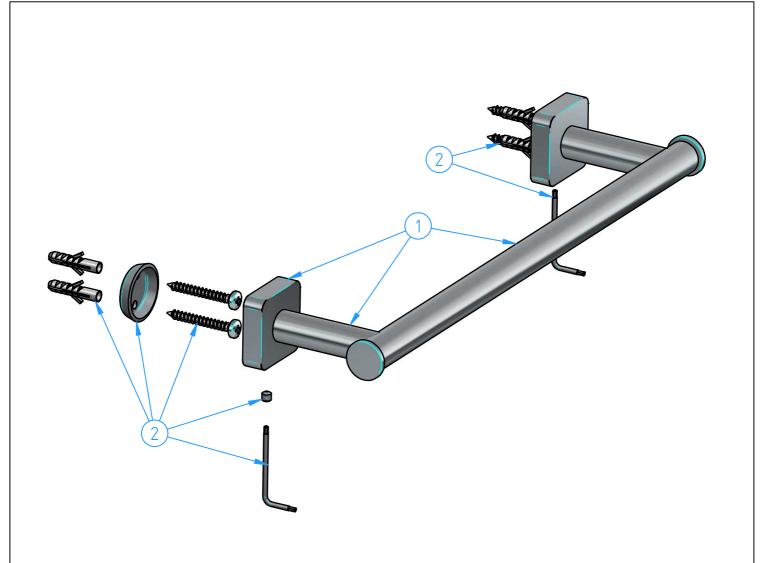

| 2                                                                                                                                                                                                 |               | CBA01-001     |  | Kit for installation |                |          |              |          |          | 2      |  |
|---------------------------------------------------------------------------------------------------------------------------------------------------------------------------------------------------|---------------|---------------|--|----------------------|----------------|----------|--------------|----------|----------|--------|--|
| 1                                                                                                                                                                                                 |               | CBA06-001     |  | Set for towel holder |                |          |              |          | 1        |        |  |
| ID<br>Number                                                                                                                                                                                      |               | Code          |  | Description          |                |          | Pcs          |          |          |        |  |
|                                                                                                                                                                                                   |               |               |  |                      |                |          | Sheet 1 of 1 |          |          |        |  |
| N°                                                                                                                                                                                                | ° REVIEW Date |               |  |                      |                |          | Date         | Scale    | cale 1:2 |        |  |
| Description                                                                                                                                                                                       |               |               |  |                      |                |          |              | Material |          |        |  |
| Towel holder 34 cm                                                                                                                                                                                |               |               |  |                      |                |          |              |          |          |        |  |
|                                                                                                                                                                                                   |               |               |  |                      |                |          |              |          |          |        |  |
|                                                                                                                                                                                                   |               |               |  |                      |                |          |              | 0 kg     |          |        |  |
| Code                                                                                                                                                                                              |               | Date of issue |  | Chamfers not quoted  |                | SM       | Finishing CR | hat      | h        | ath    |  |
| GLA06-00                                                                                                                                                                                          |               | 07/09/2021    |  | 0.5x45°              | _ <del>Ψ</del> | Grinding |              |          |          | oath   |  |
| This drawing is property reserved of Hotbath Srl.  Without express authorization, the copying, distribution and utilization of this document as well as the communication to others is prohibited |               |               |  |                      |                |          |              |          |          | omware |  |