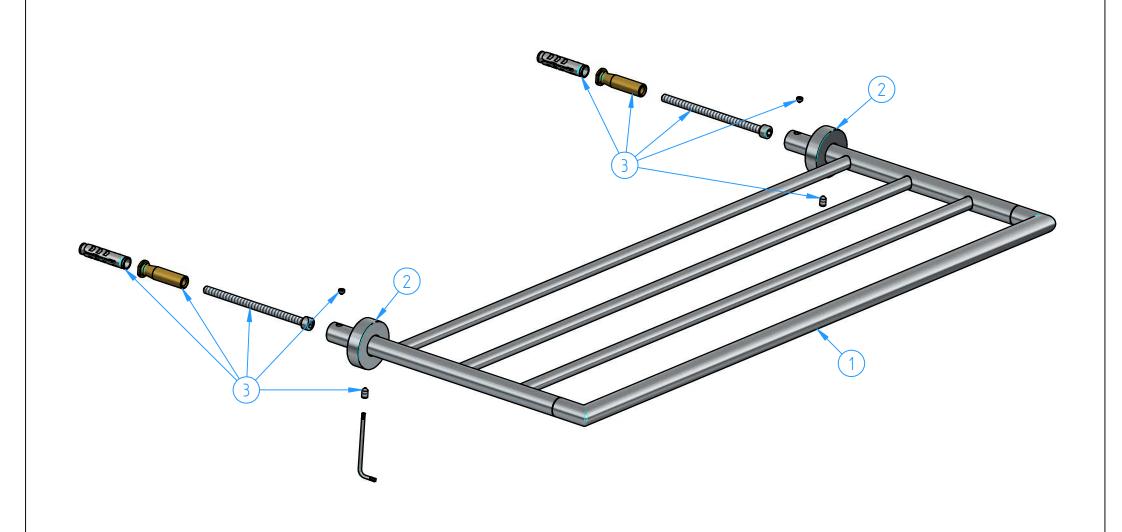

| 3                                                                                                                                                                                                 |  | CBA25-002                                            |  | Kti for installation |  |       |              |                    |             | 1      |
|---------------------------------------------------------------------------------------------------------------------------------------------------------------------------------------------------|--|------------------------------------------------------|--|----------------------|--|-------|--------------|--------------------|-------------|--------|
| 2                                                                                                                                                                                                 |  | CBA25-01                                             |  | Wall flange          |  |       |              |                    | 2           |        |
| 1                                                                                                                                                                                                 |  | CBA25-001 Towelrack set                              |  |                      |  |       |              |                    |             | 1      |
| ID<br>Number                                                                                                                                                                                      |  | Code                                                 |  | Description          |  |       |              |                    |             | Pcs    |
|                                                                                                                                                                                                   |  |                                                      |  |                      |  |       |              | Sheet              | neet 1 of 1 |        |
|                                                                                                                                                                                                   |  |                                                      |  |                      |  |       | Scale 1.     |                    | 2           |        |
| N° REVIEW Date                                                                                                                                                                                    |  |                                                      |  |                      |  | Julie | 1.           | 1:3                |             |        |
| Description                                                                                                                                                                                       |  |                                                      |  |                      |  |       |              | Material           |             |        |
| Towelrack                                                                                                                                                                                         |  |                                                      |  |                      |  |       |              |                    |             |        |
|                                                                                                                                                                                                   |  |                                                      |  |                      |  |       |              | Weight             |             |        |
|                                                                                                                                                                                                   |  |                                                      |  |                      |  |       |              | 0 kg               |             |        |
| Code                                                                                                                                                                                              |  | Date of issue                                        |  | Chamfers not quoted  |  | SM    | Finishing CR | hot                | h           | ath    |
| CBA25-00                                                                                                                                                                                          |  | 22/10/2021 U.5X45 <sup>2</sup> Grinding Polishing GN |  | hotbo                |  |       |              |                    |             |        |
| This drawing is property reserved of Hotbath Srl.  Without express authorization, the copying, distribution and utilization of this document as well as the communication to others is prohibited |  |                                                      |  |                      |  |       |              | italian bathroomwa |             | omware |