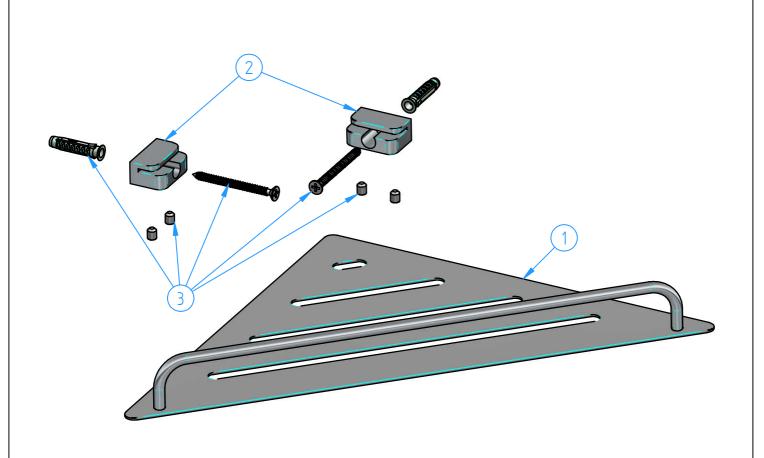

| 3                                                                                                                                                                                                 | (     | CBA22-002     | Kit for installation |           |           | 1         |
|---------------------------------------------------------------------------------------------------------------------------------------------------------------------------------------------------|-------|---------------|----------------------|-----------|-----------|-----------|
| 2                                                                                                                                                                                                 | C     | CBA22-01      | Wall support         |           |           | 2         |
| 1                                                                                                                                                                                                 | C     | CBA22-001     | Shelf                |           |           | 1         |
| ID                                                                                                                                                                                                |       | Code          | Description          |           |           | Pcs       |
| Number                                                                                                                                                                                            |       |               |                      |           |           |           |
|                                                                                                                                                                                                   |       |               |                      |           | Sheet     | 1 of 1    |
|                                                                                                                                                                                                   |       |               |                      |           |           |           |
| N°                                                                                                                                                                                                | REVIE | EVIEW Date    |                      |           | Scale 1:2 |           |
| Description                                                                                                                                                                                       |       |               |                      |           | Material  |           |
| Corner shelf                                                                                                                                                                                      |       |               |                      |           |           |           |
|                                                                                                                                                                                                   |       |               |                      |           | Weight    |           |
|                                                                                                                                                                                                   |       |               |                      |           | 0 kg      |           |
| Code                                                                                                                                                                                              |       | Date of issue | Chamfers not quoted  | Finishing | hatk      | ath       |
|                                                                                                                                                                                                   |       |               |                      |           |           | oath      |
| This drawing is property reserved of Hotbath Srl.  Without express authorization, the copying, distribution and utilization of this document as well as the communication to others is prohibited |       |               |                      |           |           | hroomware |
|                                                                                                                                                                                                   |       |               |                      |           |           |           |